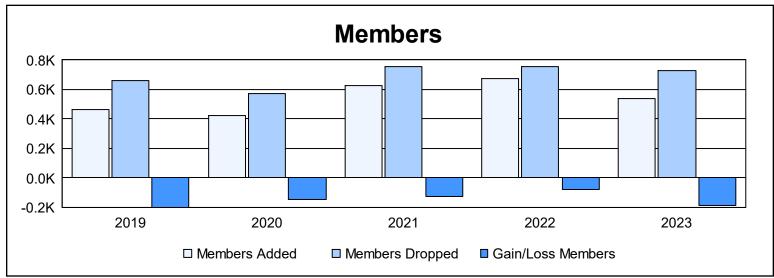

| Year      | New<br>Clubs | Dropped<br>Clubs | Gain/<br>Loss<br>Clubs | New<br>Members | Charter<br>Members | Reinstate<br>Members | Transfer<br>Members | Total<br>Member<br>Added | Total<br>Members<br>Dropped | Gain/<br>Loss<br>Members |
|-----------|--------------|------------------|------------------------|----------------|--------------------|----------------------|---------------------|--------------------------|-----------------------------|--------------------------|
| 2018-2019 | 1            | 7                | -6                     | 383            | 32                 | 16                   | 30                  | 461                      | 659                         | -198                     |
| 2019-2020 | 1            | 6                | -5                     | 355            | 25                 | 20                   | 26                  | 426                      | 573                         | -147                     |
| 2020-2021 | 5            | 8                | -3                     | 440            | 134                | 44                   | 12                  | 630                      | 754                         | -124                     |
| 2021-2022 | 5            | 8                | -3                     | 492            | 120                | 46                   | 18                  | 676                      | 753                         | -77                      |
| 2022-2023 | 1            | 16               | -15                    | 451            | 25                 | 37                   | 28                  | 541                      | 728                         | -187                     |
| Average   | 3            | 9                | -6                     | 424            | 67                 | 33                   | 23                  | 547                      | 693                         | -147                     |