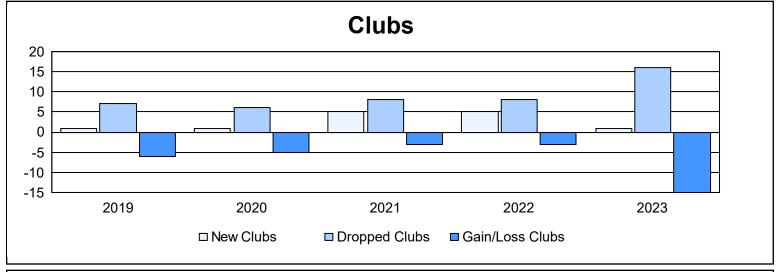

| Year      | New<br>Clubs | Dropped<br>Clubs | Gain/<br>Loss<br>Clubs | New<br>Members | Charter<br>Members | Reinstate<br>Members | Transfer<br>Members | Total<br>Member<br>Added | Total<br>Members<br>Dropped | Gain/<br>Loss<br>Members |
|-----------|--------------|------------------|------------------------|----------------|--------------------|----------------------|---------------------|--------------------------|-----------------------------|--------------------------|
| 2018-2019 | 1            | 7                | -6                     | 383            | 32                 | 16                   | 30                  | 461                      | 659                         | -198                     |
| 2019-2020 | 1            | 6                | -5                     | 355            | 25                 | 20                   | 26                  | 426                      | 573                         | -147                     |
| 2020-2021 | 5            | 8                | -3                     | 440            | 134                | 44                   | 12                  | 630                      | 754                         | -124                     |
| 2021-2022 | 5            | 8                | -3                     | 492            | 120                | 46                   | 18                  | 676                      | 753                         | -77                      |
| 2022-2023 | 1            | 16               | -15                    | 451            | 25                 | 37                   | 28                  | 541                      | 728                         | -187                     |
| Average   | 3            | 9                | -6                     | 424            | 67                 | 33                   | 23                  | 547                      | 693                         | -147                     |